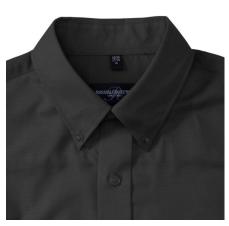

# RUSSELL EASY CARE OXFORD MEN'S LS ECARE OXFRD SHIRT, LONG SLEEVE SHIRT

#### Specification

RUSSELL Men's Long Sleeve Shirt EASY CARE OXFORD.Ideal choice for corporate wear because everyone looks good.Classical collar with or without buttons, two buttons on cuff.70% Cotton / 30% Oxford polyester, 130/135 g / m2.Wash at 40 degrees.EASY CARE - fast drying, easy to iron 21/53/54