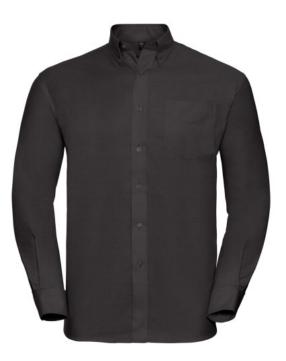

# RUSSELL EASY CARE OXFORD MEN'S LS ECARE OXFRD SHIRT, LONG SLEEVE SHIRT

#### Specification

RUSSELL Men's Long Sleeve Shirt EASY CARE OXFORD.Ideal choice for corporate wear because everyone looks good.Classical collar with or without buttons, two buttons on cuff.70% Cotton / 30% Oxford polyester, 130/135 g / m2.Wash at 40 degrees.EASY CARE - fast drying, easy to iron 21/53/54